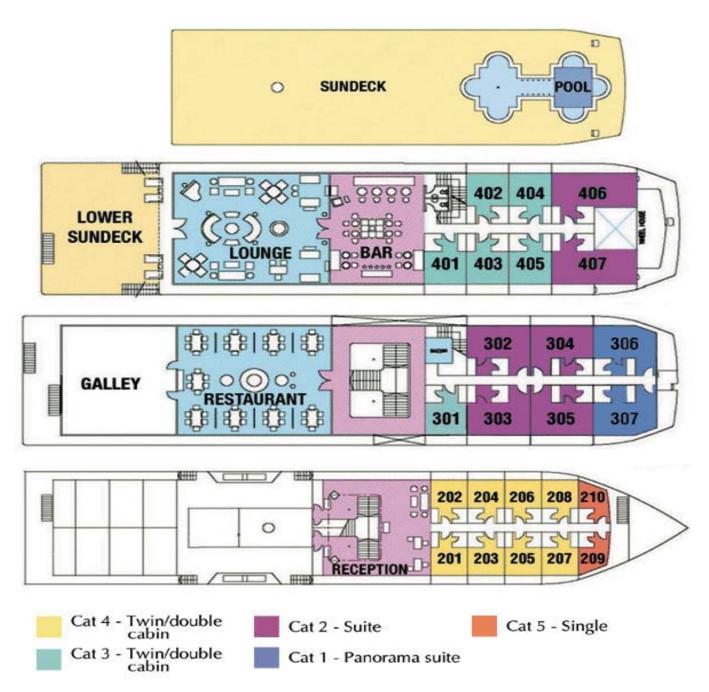

### **Guest cabins:**

□ Cabins: 14 outside Cabins (21.00 Square Meters) + 02 single cabins (14.50 Square Meters)

□ Suites: 06 Suites (30.00 Square Meters) + 02 Suites (35.00 Square Meters)

Deck (1) Staff Cabins, Steam Engine Room.

Deck (2) 04 Large Bed Cabins + 04 Twin Bed Cabins + 02 Single Cabins, Reception, Staff Cabins.

Deck (3) 01 Twin Bed Cabin + 04 Large Bed Suites + 02 Twin Bed Suite, Gift Shop, Main Restaurant & Kitchen.

Deck (4) 03 Large Bed Cabins + 02 Twin Bed Cabins + 01 Large Bed Suite + 01 Twin Bed Suite, Lounge, Lower Sun

Deck.

Deck (5) Sun Deck, Swimming Pool.

# **Deck Plan**

Mövenpick Nile Cruisers Management Cairo | 67 El Horreya Street, Heliopolis | P.O.Box 2249, EGYPT TEL. ++2 02 2690 83 25/ 2690 17 97 / FAX. ++2 02 2690 83 26